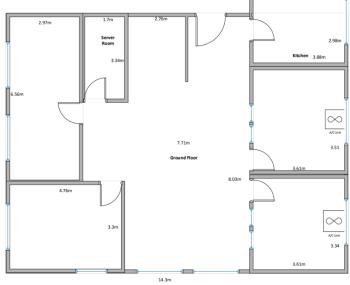

#### **Ground Floor Office**

# **Key Features:**

- Approx. 1500 sq ft
- Air Conditioned
- Ample on-site parking
- Preferential rates negotiable\*
- Letting term is flexible
- Within 1 mile radius of Heathrow Airport.
- Excellent access to major motorway networks
- \*Refurbished to Spec.