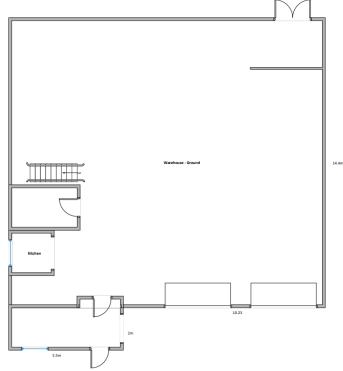

### Warehouse

# **Key Features:**

- Approx. 2224 sq ft including mezzanine area.
- Includes a driver reception, kitchen, toilet and 2 offices on the mezzanine floor.
- Scope to create additional warehouse canopy of 1000 sq ft to the rear of the warehouse.
- Ample on-site parking
- Preferential rates negotiable\*
- Letting term is flexible
- Within 1 mile radius of Heathrow Airport.
- Excellent access to major motorway networks
- \*Refurbished to Spec.