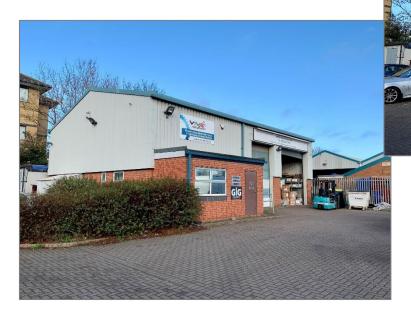

# Colnbrook

UCH would like to present this unique opportunity to rent office and warehouse space at The World Xpress Centre in Colnbrook. This site is located at the junction of Old Bath Road and Galleymead Road, adjacent to our export facility. It will become vacant at the end of <u>January 2022</u> and comprises of a two-storey office building, together with a standalone warehouse, all set within a generous self-contained ½ acre site with ample parking.

# World Xpress Centre, Galleymead Road, Colnbrook, SL3 0EN

The site is extremely well located for access to both Heathrow Airport & major motorways.

The office space is available with the option for renovation to tenant specification. With on-site parking, air conditioning & large windows offering plenty of natural light.