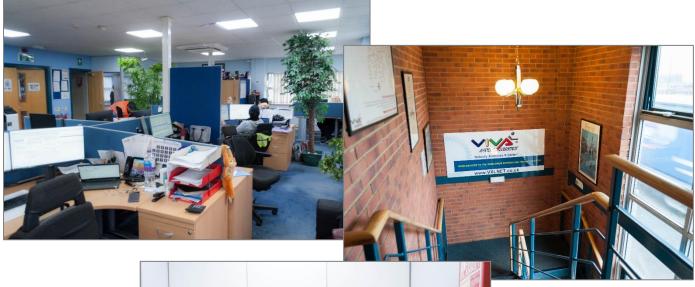

#### **First Floor Office**

# **Key Features:**

- Approx. 1506 sq ft
- Air Conditioned
- Ample on-site parking
- Preferential rates negotiable\*
- Letting term is flexible
- Within 1 mile radius of Heathrow Airport.
- Excellent access to major motorway networks 10.8m
- \*Refurbished to Spec.