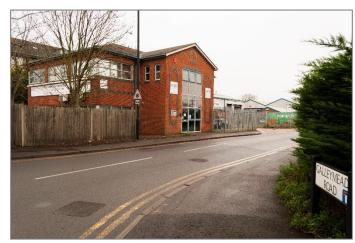

# Colnbrook

UCH would like to present this unique opportunity to rent office and warehouse space at The World Xpress Centre in Colnbrook. This site is located at the junction of Old Bath Road and Galleymead Road, adjacent to our export facility. It will become vacant at the end of <u>January 2022</u> and comprises of a two-storey office building, together with a standalone warehouse, all set within a generous self-contained ½ acre site with ample parking.

# World Xpress Centre, Galleymead Road, Colnbrook, SL3 0EN

The site is extremely well located for access to both Heathrow Airport & major motorways.

The office space is available with the option for renovation to tenant specification. With on-site parking, air conditioning & large windows offering plenty of natural light.