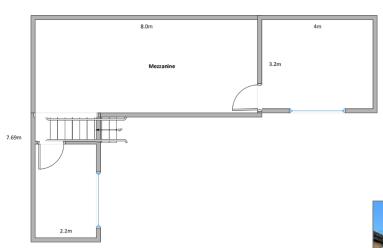

#### **First Floor Office**

# **Key Features:**

- Approx. 1506 sq ft
- Air Conditioned
- Ample on-site parking
- Preferential rates negotiable\*
- Letting term is flexible
- Within 1 mile radius of Heathrow Airport.
- Excellent access to major motorway networks 10.8m
- \*Refurbished to Spec.