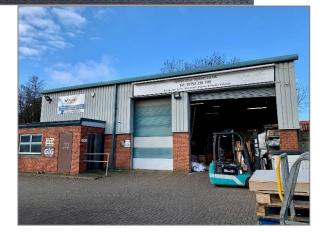

### Warehouse

# World Xpress Centre, Galleymead Road, Colnbrook, SL3 0EN

# **Key Features:**

- Approx. 2224 sq ft including mezzanine area.
- Includes a driver reception, kitchen, toilet and 2 offices on the mezzanine floor.
- Scope to create additional warehouse canopy of 1000 sq ft to the rear of the warehouse.
- Ample on-site parking
- Preferential rates negotiable\*
- Letting term is flexible
- Within 1 mile radius of Heathrow Airport.
- Excellent access to major motorway networks
- \*Refurbished to Spec.