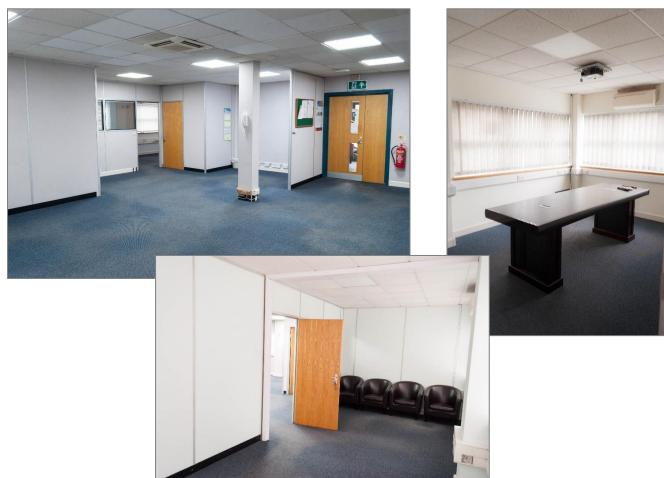

#### **Ground Floor Office**

# **Key Features:**

- Approx. 1500 sq ft
- Air Conditioned
- Ample on-site parking
- Preferential rates negotiable\*
- Letting term is flexible
- Within 1 mile radius of Heathrow Airport.
- Excellent access to major motorway networks
- \*Refurbished to Spec.