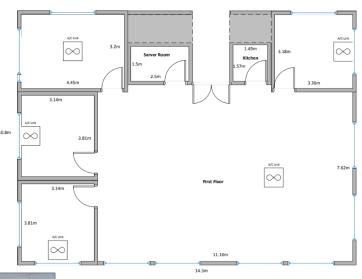

#### **First Floor Office**

# **Key Features:**

- Approx. 1506 sq ft
- Air Conditioned
- Ample on-site parking
- Preferential rates negotiable\*
- Letting term is flexible
- Within 1 mile radius of Heathrow Airport.
- Excellent access to major motorway networks 10.8m
- \*Refurbished to Spec.