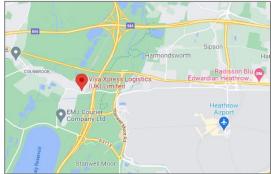

# Colnbrook

UCH would like to present this unique opportunity to rent office and warehouse space at The World Xpress Centre in Colnbrook. This site is located at the junction of Old Bath Road and Galleymead Road, adjacent to our export facility. It will become vacant at the end of <u>January 2022</u> and comprises of a two-storey office building, together with a standalone warehouse, all set within a generous self-contained ½ acre site with ample parking.

# World Xpress Centre, Galleymead Road, Colnbrook, SL3 0EN

The site is extremely well located for access to both Heathrow Airport & major motorways.

The office space is available with the option for renovation to tenant specification. With on-site parking, air conditioning & large windows offering plenty of natural light.