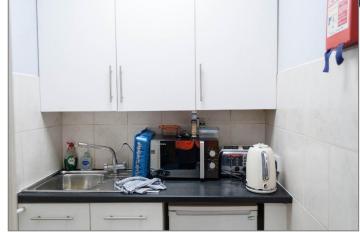

### Warehouse

# **Key Features:**

- Approx. 2224 sq ft including mezzanine area.
- Includes a driver reception, kitchen, toilet and 2 offices on the mezzanine floor.
- Scope to create additional warehouse canopy of 1000 sq ft to the rear of the warehouse.
- Ample on-site parking
- Preferential rates negotiable\*
- Letting term is flexible
- Within 1 mile radius of Heathrow Airport.
- Excellent access to major motorway networks
- \*Refurbished to Spec.